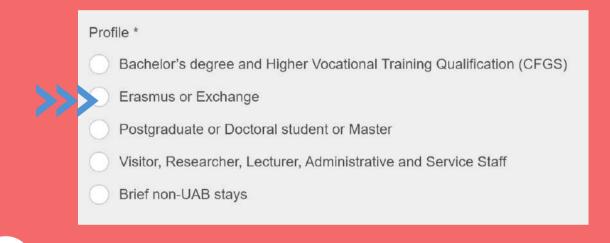

#### • Choose the Erasmus or Exchange option.

Choose your place: You should choose check in and check out date.