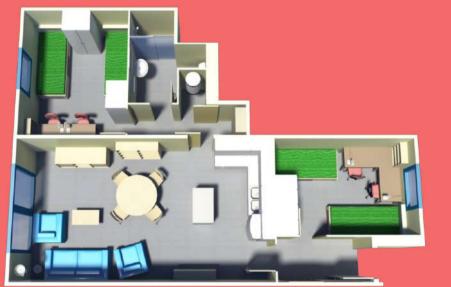

INCLUDED Electricity and water expenses and 23.25€ (community fees)

101 m2Living room

- Kitchen
- 3 rooms (1 single and 2 twins)
- 2 bathrooms
- Adapted for disabled persons
- With all the necessary furniture