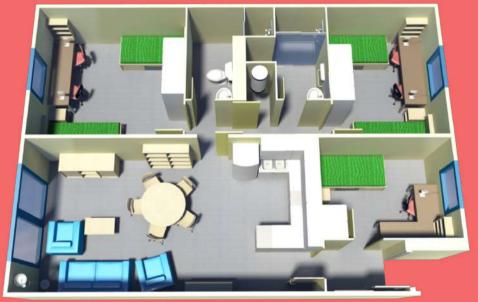

# **5 PEOPLE FLAT: TYPE C**

10 months stays: Single room: 359€/month Shared room: 265€/month

NOT INCLUDED Electricity and water expenses and 23.25€ (community fees) Less than 10 months stays: Single room: 510€/month Shared room: 407€/month

INCLUDED Electricity and water expenses and 23.25€ (community fees)

101 m2Living room

- Kitchen
- 3 rooms (1 single and 2 twins)
- 2 bathrooms
- Adapted for disabled persons
- With all the necessary furniture

Click on the picture to see more characteristics of the flat

\*The apartments have not bed linene, towels and kitchenware. You can rent it for 14.52 € per month