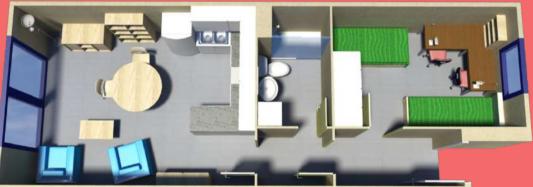

#### INCLUDED

Electricity and water expenses and 23.25€ (community fees)

- 76 m<sup>2</sup>
- Living room
- Kitchen
- 2 double rooms
- Bathroom
- Equipped with all the necessary furniture

Click on the picture to see more characteristics of the flat