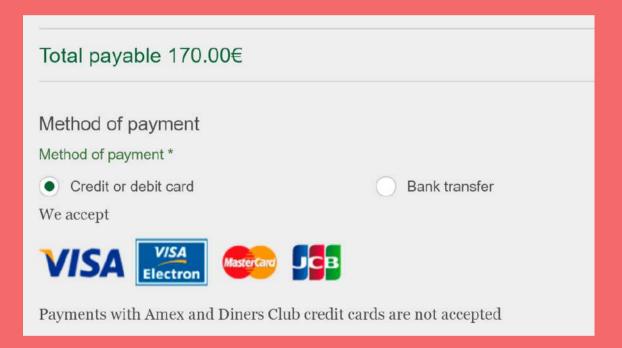

\*\*Example

Make the 170€ payment for the first deposit: Payment methods:

- On the website by credit or debit card when you finish filling the form with your personal data.
- By bank transfer made to the following account: