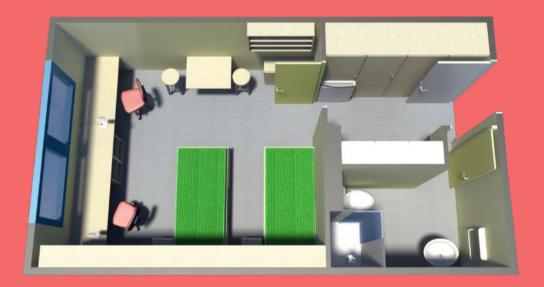

# SHARED ROOM IN 2 PEOPLE FLAT : TYPE A

10 months stays: 368€/month

NOT INCLUDED Electricity and water expenses and 23.25€ (community fees) Less than 10 months stays: 548€/month

### INCLUDED

Electricity and water expenses and 23.25€ (community fees)

Click on the picture to see more characteristics of the flat

- 40 m<sup>2</sup>
- Living room
- Kitchen

- A double room
- One Bathroom
- Equipped with all the necessary furnitureo

\*The apartments have not bed linen, towels and kitchenware. You can rent it for 14.52 € per month