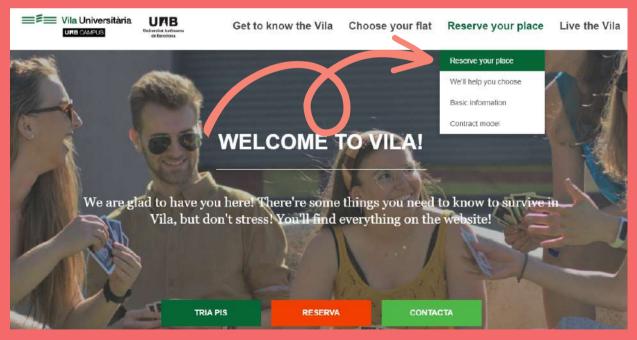

#### HOW TO FILL THE APPLICATION FORM STEP BY STEP

Fill in the application form on our website(vilauniversitaria.uab.cat)

\*\* Click on the image to acces to the application form

Tell us about yourself: Fullfill the application with your personal data