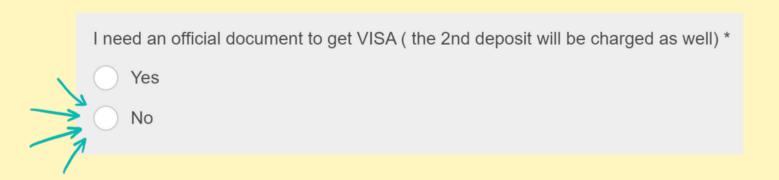

**IMPORTANT:** If you want to live together, each one of you should fill an accommodation form.

Certificate for visa

On the visa option we recommend choosing **NO**, no matter which is your situation. Otherwise you'll have to pay two deposits when it's not necessary. In case you need a document for the embassy we'll send it to you once the reservation is confirmed. The certificate for the visa **IS NOT A CONFIRMATION**.