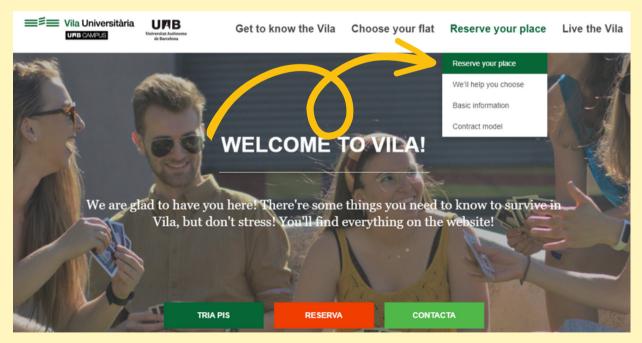

#### **HOW TO FILL THE APPLICATION FORM STEP BY STEP**

1

Fill in the application form on our website(vilauniversitaria.uab.cat)

\*\* Click on the image to acces to the application form

Tell us about yourself: Fullfill the application with your personal data