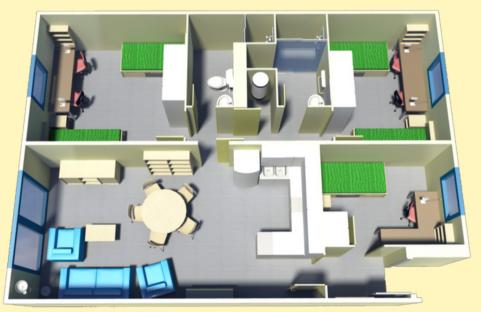

# 5 PEOPLE FLAT: TYPE C

10 months stays:

Single room: 343€/month Shared room: 256€/month

ADD
electricity and water
expenses and 22.44€
(community fees)

Less than 10 months stays: Single room: 491€/month Shared room: 395€/month

INCLUDED
Electricity and water
expenses and 22.44€
(community fees)

Click on the picture to see more characteristics of the flat

- 101 m2
- Living room
- Kitchen
- 3 rooms (1 single and 2 twins)
- 2 bathrooms
- Adapted for disabled persons
- With all the necessary furniture

\*The apartments have not bed linene, towels and kitchenware. You can rent it for 14.52 € per month