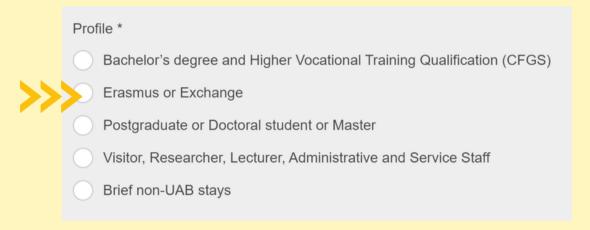

- DNI it's only for Spanish documents, that's the reason why if you aren't Spanish you'll always have to choose the passport option even if you write the identity card of your country. Note that that our system only accepts 9 characters, don't worry if you can't write your whole passport or identity card number!
- Choose the Erasmus or Exchange option.