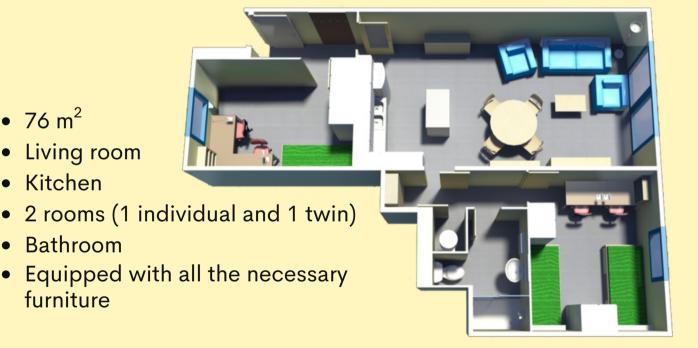

# INCLUDED Electricity and water expenses and 22.44€ (community fees)

- 76 m<sup>2</sup>
- Living room
- Kitchen
- 2 double rooms
- Bathroom
- Equipped with all the necessary furniture

Click on the picture to see more characteristics of the flat

<sup>\*</sup>The apartments have not bed linen, towels and kitchenware. You can rent it for 14.52€ per month