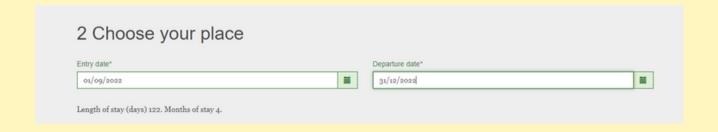

Choose your place: You should choose check in and check out date.

- The minimum stay is 4 months.
- The maximum departure date must be June 30th, but you will be able to extend it once you start living in Vila, if you want.

Complete your application form: Once you complete the process you will have a summary of the selected options.

| Complete your application form  Summary of application form |                                                                         |
|-------------------------------------------------------------|-------------------------------------------------------------------------|
| Entry date                                                  | Departure date                                                          |
| 01-09-2022                                                  | 31-12-2022                                                              |
|                                                             |                                                                         |
| Order of preference                                         | Kind of room                                                            |
| 1                                                           | Type A Apartment (2 people),Monthly rent per person (expenses included) |
| 2                                                           | Type B Apartment (4 people),Monthly rent per person (expenses included) |
| 3                                                           | Type C Apartment (5 people), Individual room (expenses included)        |
|                                                             |                                                                         |