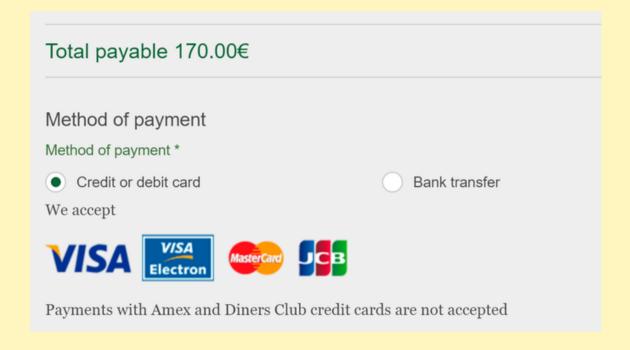

<sup>\*\*</sup>Example

Make the 170€ payment for the first deposit: Payment methods:

- On the website by credit or debit card when you finish filling the form with your personal data.
- By bank transfer made to the following account: