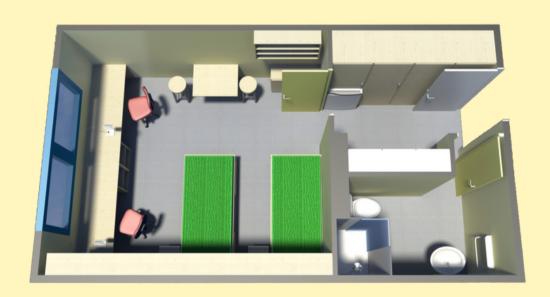

# SHARED ROOM IN 2 PEOPLE FLAT: TYPE A

10 months stays: 355€/month

Less than 10 months stays: 530€/month

**ADD** 

22.44 € (community fees)
+ electricity and water expenses

INCLUDED
Electricity and water expenses
and 22.44€ (community fees)

Click on the picture to see more characteristics of the flat

- 40 m<sup>2</sup>
- Living room
- Kitchen

- A double room
- One Bathroom
- Equipped with all the necessary furnitureo

\*The apartments have not bed linen, towels and kitchenware. You can rent it for 14.52 € per month