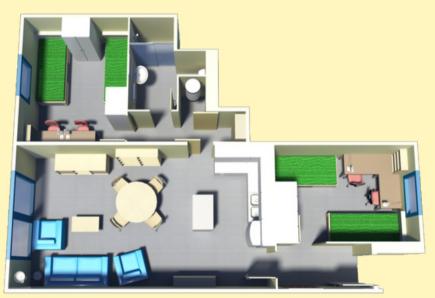

### **3 PEOPLE FLAT: TYPE T**

10 months stays:

Single room: 398€/month Shared room: 281€/month

**ADD** 

electricity and water expenses and 22.44€ (community fees)

• 76 m<sup>2</sup>

Kitchen

Bathroom

furniture

Less than 10 months stays: Single room: 550€/month Shared room: 423€/month

**INCLUDED** 

**Electricity and water** expenses and 22.44€ (community fees)

Click on the picture to see more characteristics of the flat

\*The apartments have not bed linen, towels and kitchenware. You can rent it for 14.52 €per month