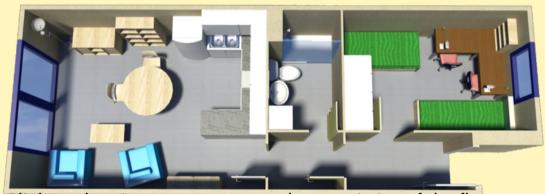

# SHARED ROOM IN 2 PEOPLE FLAT: TYPE A

10 months stays: 355€/month

Less than 10 months stays: 530€/month

**ADD** 

22.44 € (community fees)
+ electricity and water expenses

INCLUDED
Electricity and water expenses
and 22.44€ (community fees)

Click on the picture to see more characteristics of the flat

- 40 m<sup>2</sup>
- Living room
- Kitchen

- A double room
- One Bathroom
- Equipped with all the necessary furnitureo

\*The apartments have not bed linen, towels and kitchenware. You can rent it for 14.52 € per month