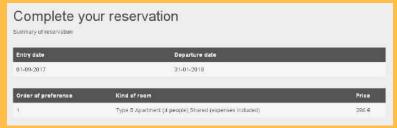

**6**.Once you complete the process, you will have a summary of the choosen options.

\*It is only an example image