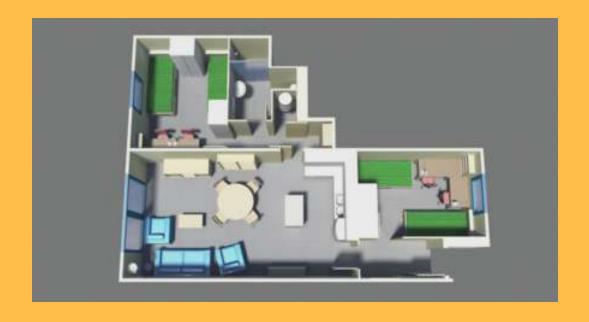

# 4 People apartament double room Type B

10 months stays:

247€ / per month

Less than 10 months stays:

336€ / per month

76 m<sup>2</sup> Living room Kitchen 2 rooms Bathroom

Equipped with all the necessary furniture

4 study chairs

4 living room chairs

4 study tables

1 living room table

1 coffee table

4 bookshelves

4 beds with bedhead and spring mattress

1 display cabinet for the living room

2 single-seater sofas

1 two-seater sofa

4 bedside tables

4 wardrobes (with sliding drawers and

baskets)

1 clothes-horse

1 telescopic clothesline

1 refrigerator

1 microwave oven

Other elements

4 mattresses and covers Covers for the 3 sofas

1 letterbox key

1 halogen standard lamp

\*Important: If you arrive from the 1st to the 15th, you will pay the full month and from the 15th to the 30th you will pay half month