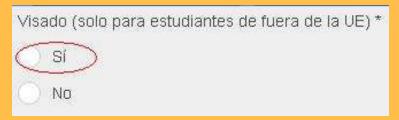

**5.**If you need and official certificate in order to apply for visa or other procedures, you should choose YES in this option. If you nned it, you should pay 170euros + 2nd deposit of the "Option 1" that you selected in step 3.

**IMPORTANT:** The fact that you paid the second deposit for the first option that you chose, does not guarantee that option will be the one that will be assigned for you.

If you dont need any oficial certificate, you should choose NO and in the payment you will only pay 170euros in order to do the application. You will pay the second deposit when you arrive.