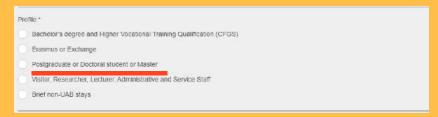

Choose the option "PHD or master student"

3.Choose your place. You should choose your approximate check in and checkout date. Notice that the **minimum stay is 4**months

Depeding on the length of your stay, it will be shown only one tupe of rate