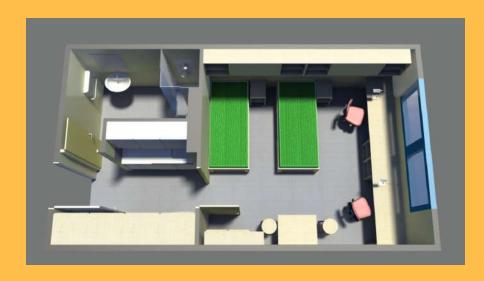

# Premium Studio Type Q

Shared use: 409€ / per month

Single use: 782€ / per month

40 m²
Living room
Fully equipped office kitchen
1 room
Bathroom
Equipped with all the necessary furniture

2 study chairs
2 living room chairs
2 study tables
2 bookshelves
1 living room table
1 salon table
2 single-seater sofas
2 beds with bedhead and spring mattress
2 bedside table with drawers
4 wardrobes (with sliding drawers and baskets)
2 bedside table lamps
1 refrigerator
1 microwaye oven

2 mattresses and covers
2 sofa covers
1 letterbox key
1 bath curtain
1 halogen standard lamp

\* The payments are monthly or biweekly. If you arrive after the 21st you will pay extra nights

\*The apartament is equipped with bed line, towels and kitchenwarre. The price also includes access to SAF (UAB sports facilities) and a weekly cleanness.