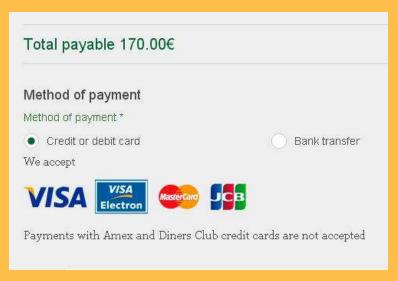

# Payment

You can pay by card or by bank transfer. If you pay by card we will receive it in two working days. If you pay by transfer, it can take around four days to arrive

IF YOU PAY BY TRANSFER, PLEASE WRITE DOWN THE REFERENCE CODE OF YOUR APPLICATION IN ORDER TO IDENTIFY THE PAYMENT. EXAMPLE: DOC 17/00001