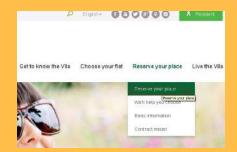

# How to fill the application: STEP BY STEP

1.Log on the application form of the website

2.Tell us about yourself. Fullfill the application with your personal data. These details are the ones that will appear in the contract.
Important: In document you have to put D if you are national and P for foreign