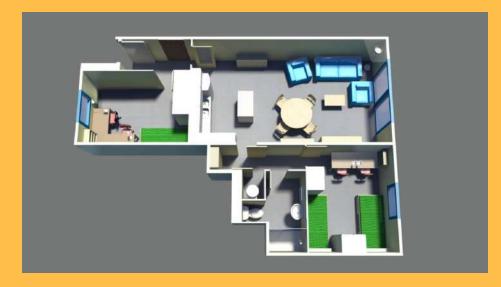

# 3 People apartament Type T

# 10 months stays:

Single room: 345€ per month

Shared room: 254€ per month

Less than 10 months stays:

Single room: 443€ per month

Shared room: 343€ per month

76 m2²
Living room
Kitchen
2 rooms (1 individual and 1 twin)
Bathroom
Equipped with all the necessary furniture

3 study chairs
4 living room chairs
4 study tables
1 living room table
1 coffee table

3 beds with bedhead and spring mattress 1 display cabinet for the living room

4 bookshelves

2 single-seater sofas

1 two-seater sofa

4 bedside tables

4 wardrobes (with sliding drawers and

baskets)

1 clothes-horse

1 telescopic clothesline

1 refrigerator

1 microwave oven

Other elements