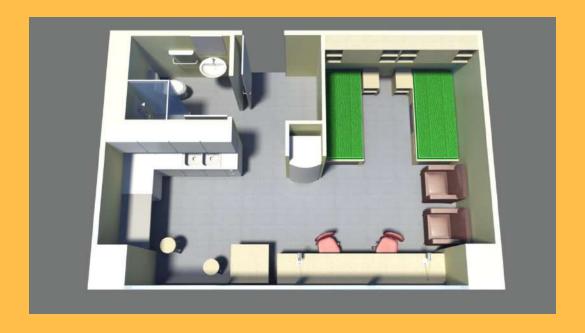

# Premium Studio Type Q

Shared use: 409€ / per month

Single use: 782€ / per month

40 m²
Living room
Fully equipped office kitchen
1 room
Bathroom
Equipped with all the necessary furniture

2 study chairs
2 living room chairs
2 study tables
2 bookshelves
1 living room table
1 salon table
2 single-seater sofas
2 beds with bedhead and spring mattress
2 bedside table with drawers
4 wardrobes (with sliding drawers and baskets)
2 bedside table lamps
1 refrigerator
1 microwaye oven

2 mattresses and covers
2 sofa covers
1 letterbox key
1 bath curtain
1 halogen standard lamp

\* The payments are monthly or biweekly. If you arrive after the 21st you will pay extra nights

\*The apartament is equipped with bed line, towels and kitchenwarre. The price also includes access to SAF (UAB sports facilities) and a weekly cleanness.